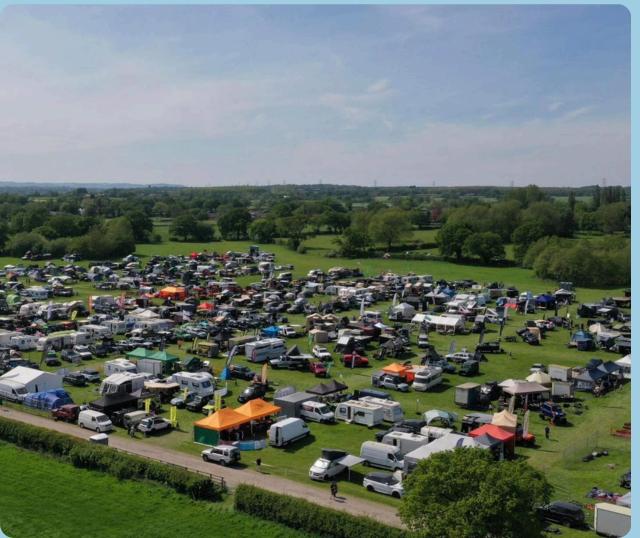

## Set in the heart of the stunning Cheshire countryside

Our Showground is a 300-acre flat grassland site which includes an extensive infrastructure of access gates, trackways and utility points throughout. The layout of the site enables you to build your event and expand year on year.

The Cheshire County Showground is a unique versatile space. It can accommodate a wide range of events from livestock shows, weddings, festivals, motor shows and much more!