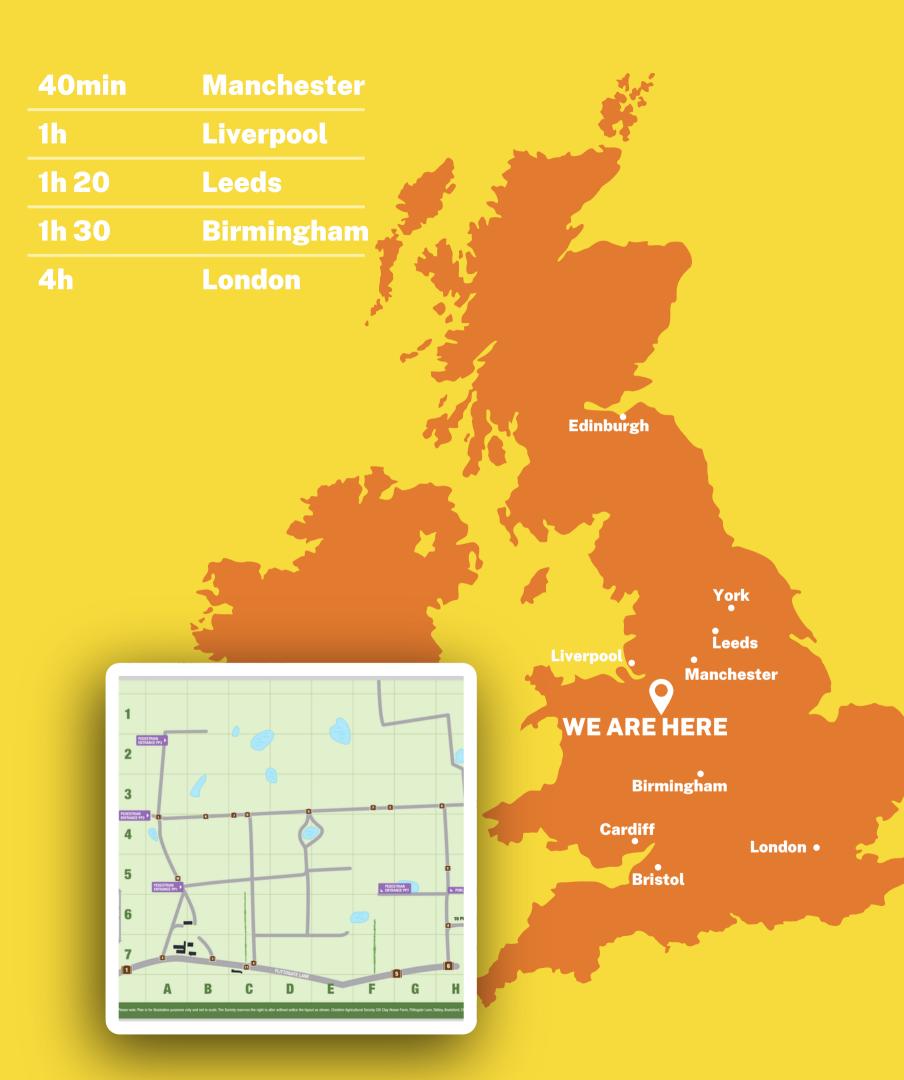

# CLOSER THAN YOU THINK

## We are located just 2 miles from junction 19 of the M6 off the A556.

Traveling by train, we are a 10 minute drive from Knutsford Station.

Manchester Airport is a 15 minute car journey from the showground.