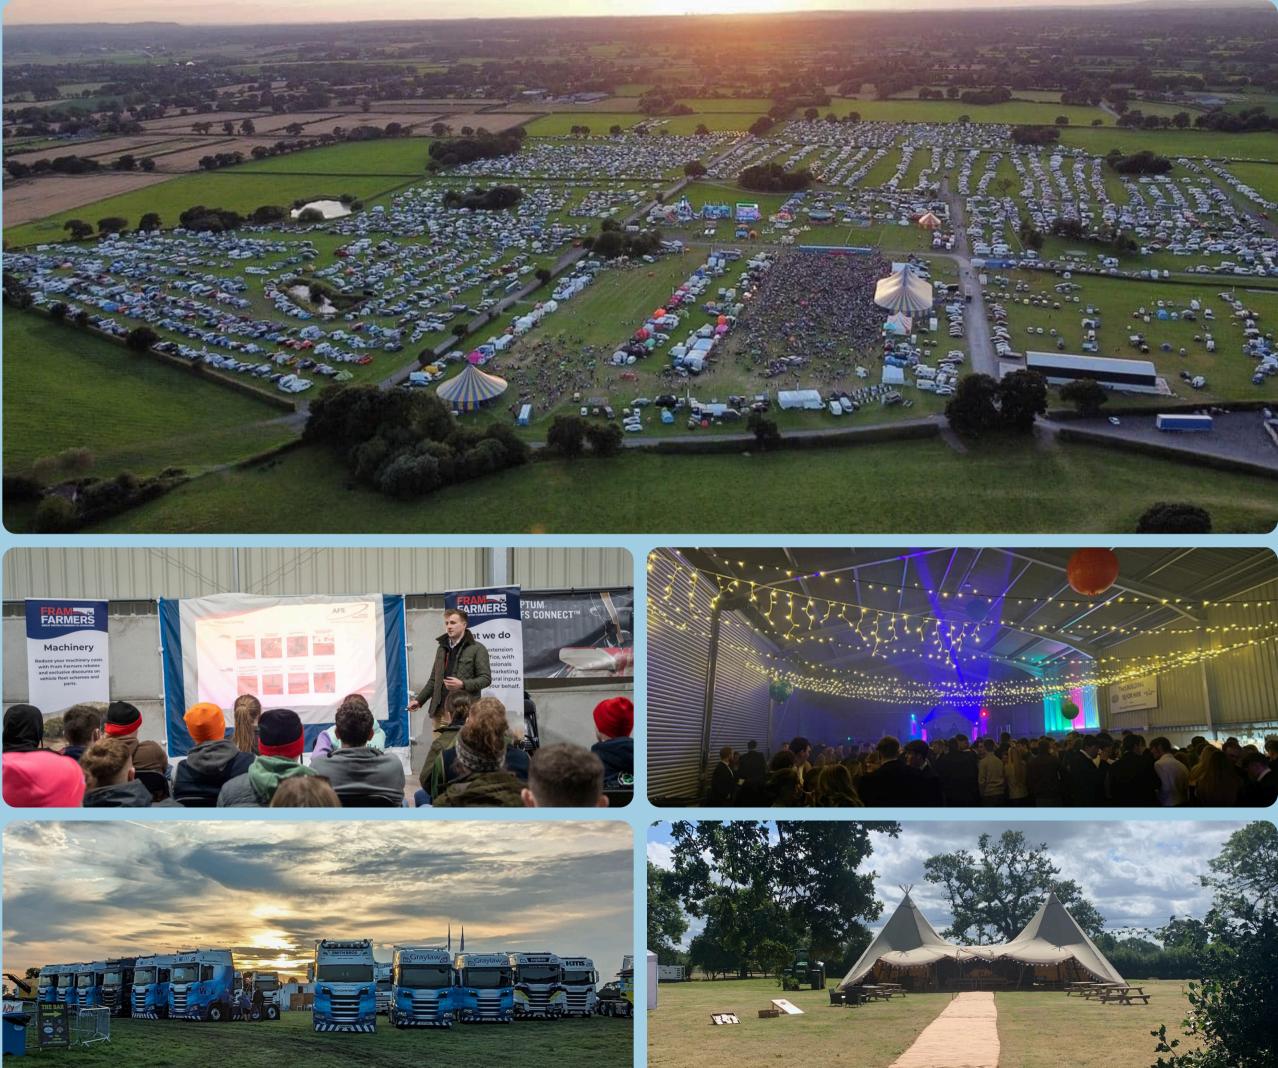

The Cheshire County Showground is a unique versatile space. It can accommodate a wide range of events from livestock shows, weddings, festivals, motor shows and much more!

We are able to build a bespoke package to suit your event and all your requirements. We look forward to hearing from you.