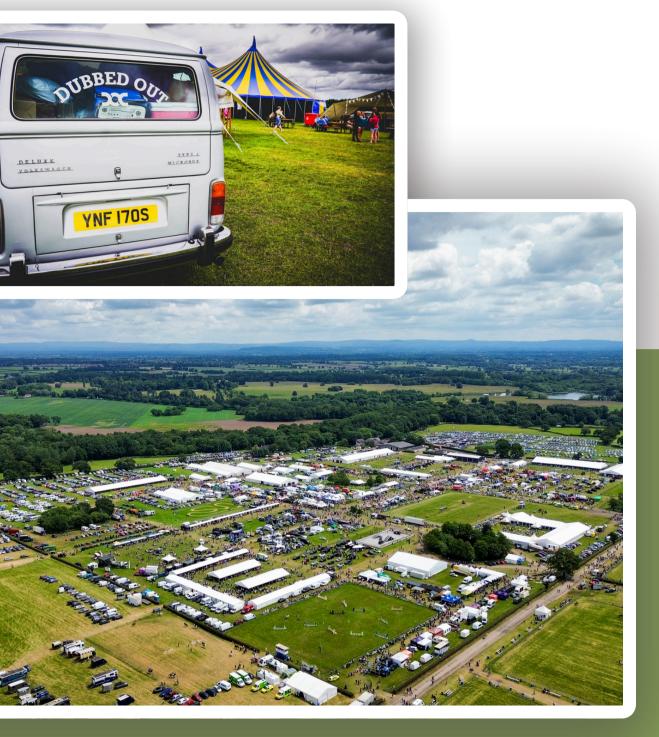

## Set in the heart of the stunning Cheshire countryside

Our Showground is a 300-acre flat grassland site which includes an extensive infrastructure of access gates, trackways and utility points throughout. The layout of the site enables you to build your event and expand year on year.

The Cheshire County Showground is a unique versatile space. It can accommodate a wide range of events from livestock shows, weddings, festivals, motor shows and much more!

We are home to The Royal Cheshire County Show, this has been the premier summertime agricultural event in the Northwest of England for 186 years.