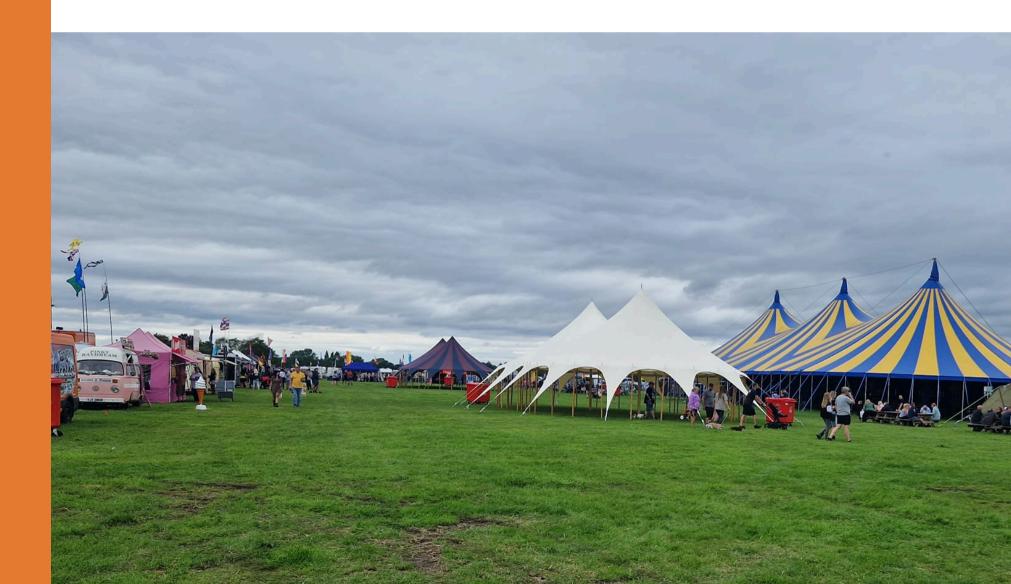

## Set in the heart of the stunning Cheshire countryside

Our Showground is a 300-acre flat grassland site which includes an extensive infrastructure of access gates, trackways and utility points throughout. The layout of the site enables you to build your event and expand year on year.

The Cheshire County Showground is a unique versatile space. It can accommodate a wide range of events from livestock shows, weddings, festivals, motor shows and much more!

# **OUR SPACE**