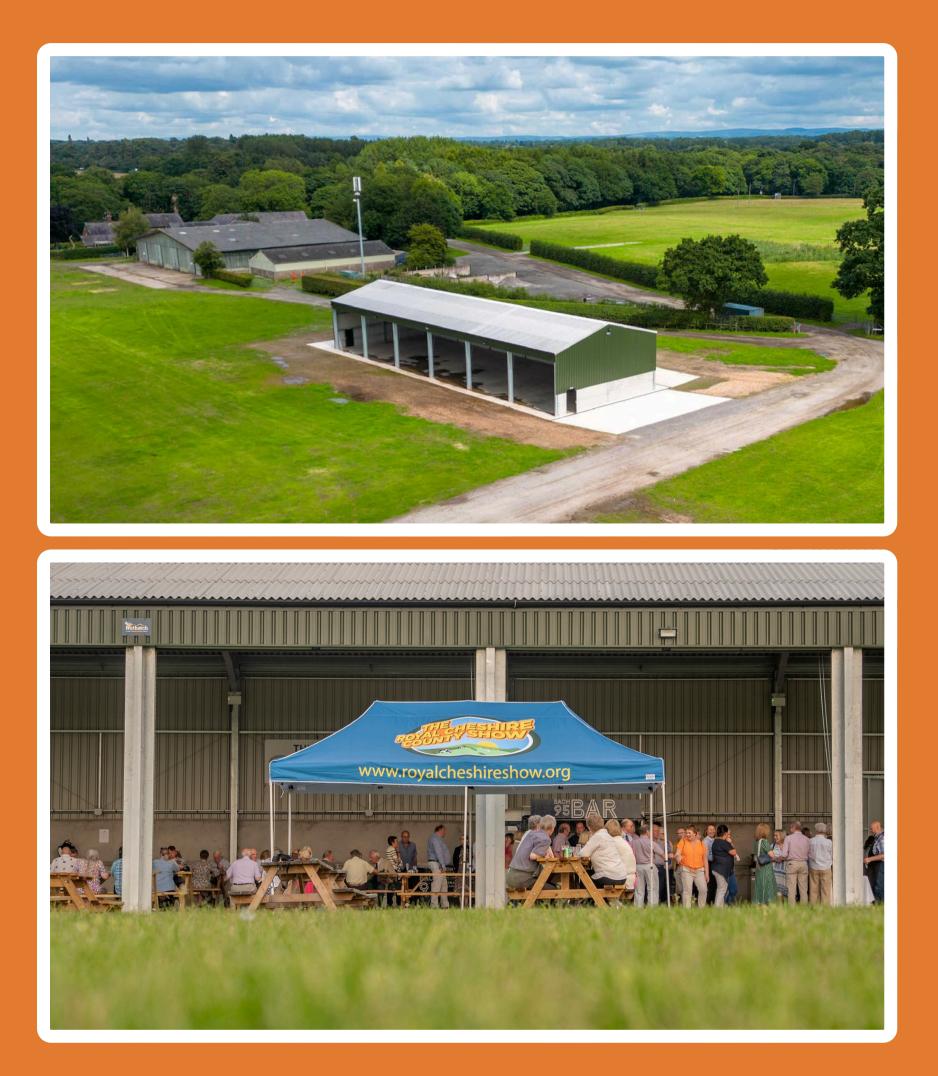

Located in the centre of the Showground our 2 buildings offer a large indoor space for you. These can be used individually or part of your event. Field view barn is 4800 sq. ft and our old-style American barn is 10000 sq. ft both which open to the Showground.

The Cheshire County Showground is a unique versatile space. It can accommodate a wide range of events from livestock shows, weddings, festivals, motor shows and much more!