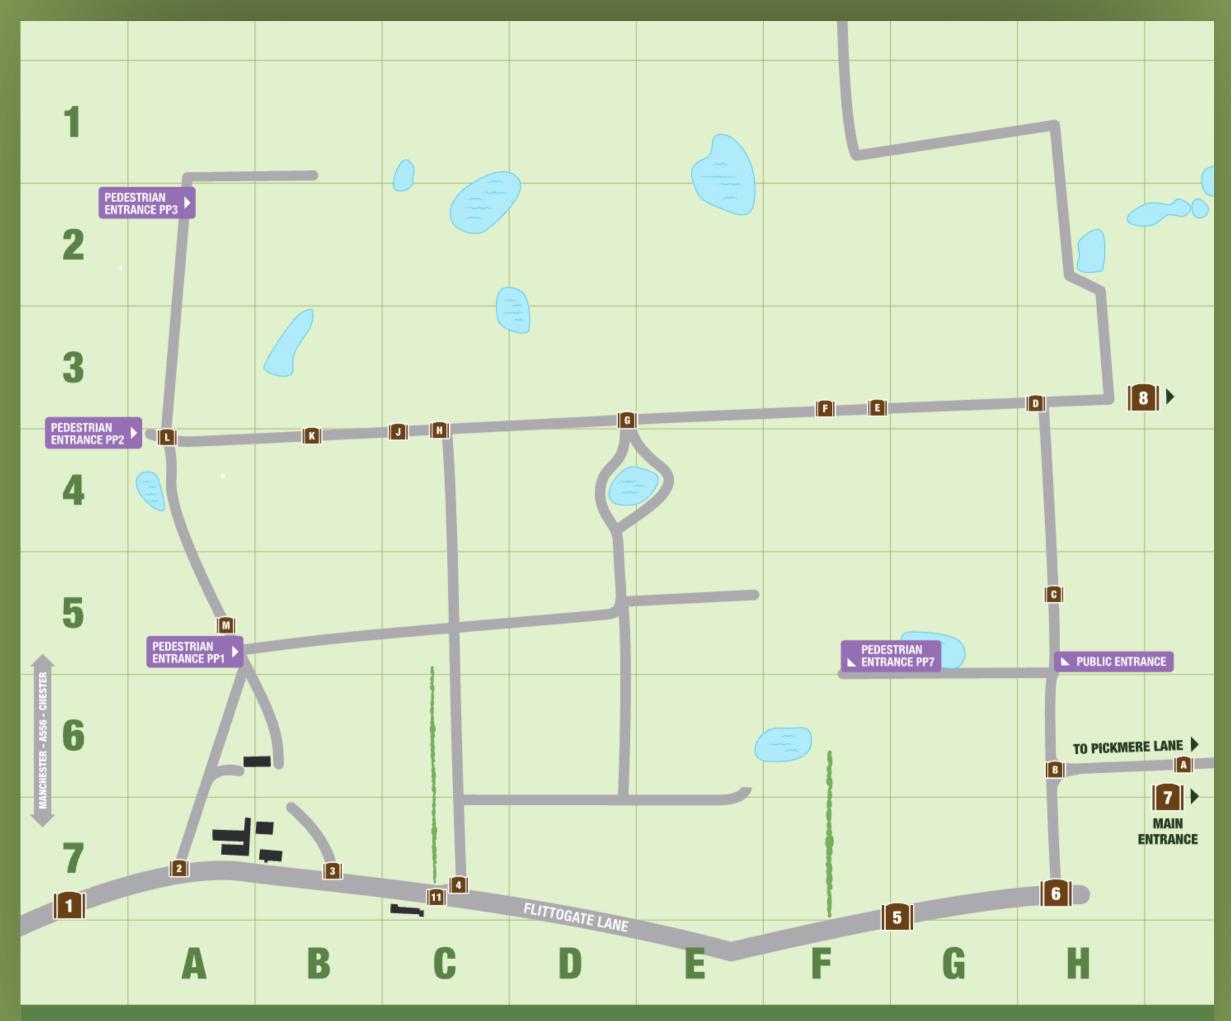

Please note: Plan is for illustrative purposes only and not to scale. The Society reserves the right to alter without notice the layout as shown. Cheshire Agricultural Society CIO Clay House Farm, Flittogate Lane, Tabley, Knutsford, Cheshire WA16 0HJ