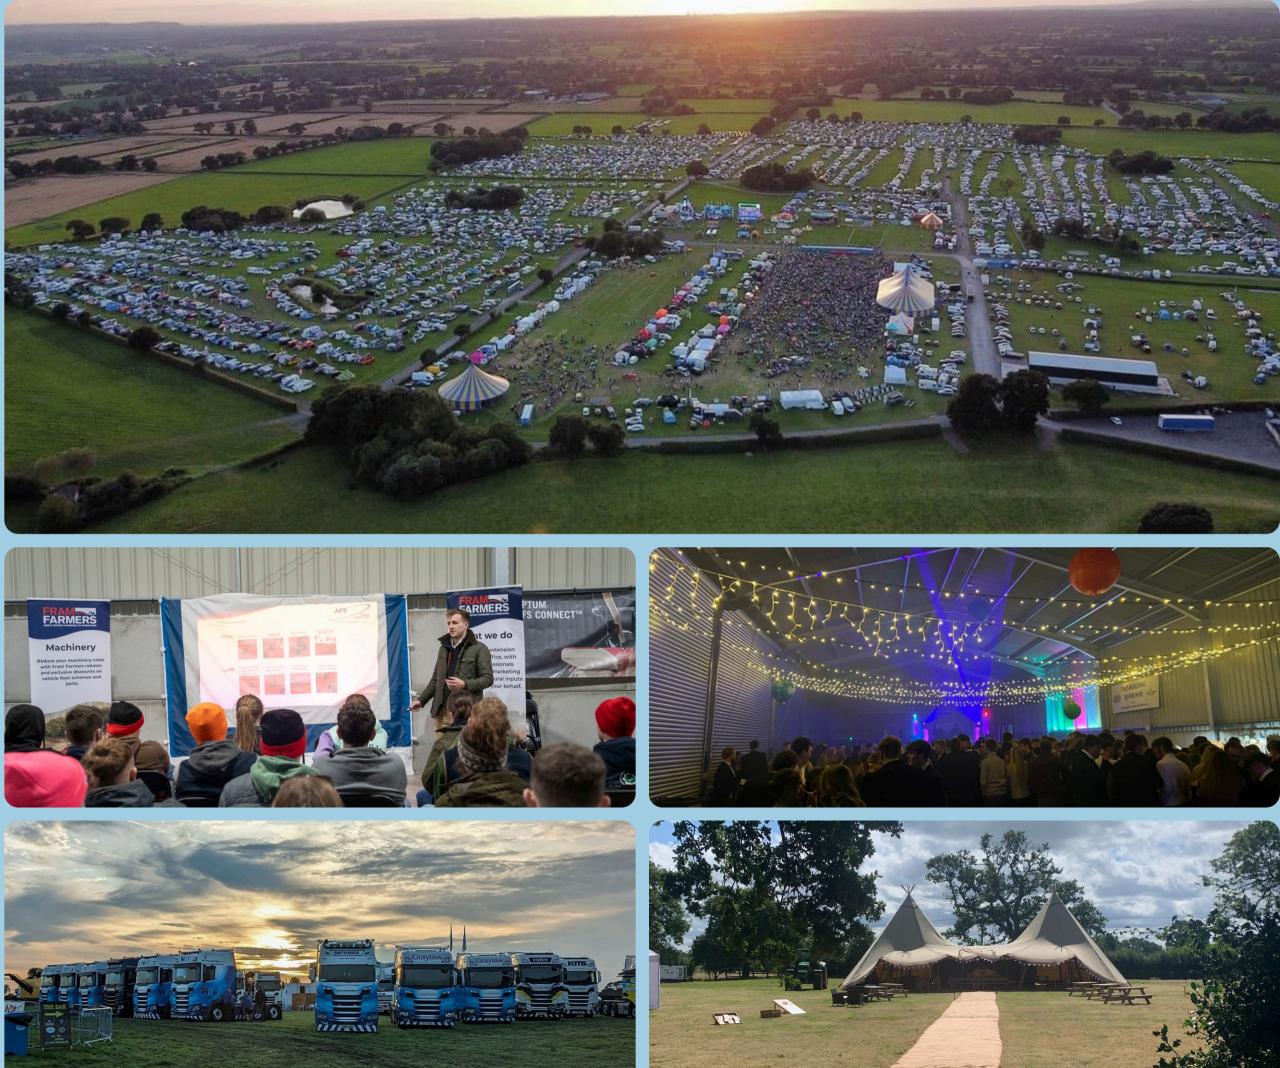

The Cheshire County Showground is a unique versatile space. It can accommodate a wide range of events from livestock shows, weddings, festivals, motor shows and much more!

We are able to build a bespoke package to suit your event and all your requirements. We look forward to hearing from you.